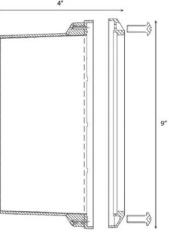

## PRODUCT FAMILY ACCESSORIES

| • |
|---|

Construction: Die-Cast Brass Lens: Open Faced Frosted Lens Dimensions: W 9" x D 4" x H 3" Bulb: Fixture Supplied with 2x (1.5W or 3.0W) Wedge Base LED Lamps Wiring: 18" of #18-2, SPT-1W Leads Voltage: 12V Color Temperature: 2700K Warm Power: Remote 12 Volt Transformer Required Warranty: Lifetime Warranty on Fixture, 40,000 Hours on LED