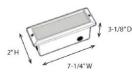

## PRODUCT FAMILY ACCESSORIES

| • |
|---|

Construction: Die-Cast Brass Lens: Open Faced Frosted Lens Dimensions: W 9" x D 4" x H 3" Bulb: Fixture Supplied with 2x (1.5W or 3.0W) Wedge Base LED Lamps Wiring: 18" of #18-2, SPT-1W Leads Voltage: 12V Color Temperature: 2700K Warm Power: Remote 12 Volt Transformer Required Warranty: Lifetime Warranty on Fixture, 40,000 Hours on LED