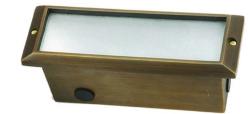

## **INTENDED USE**

The specification grade Alcon Lighting Tory Architectural LED Step Light Flush Mount Fixture delivers ambient and practical lighting to stairs, stairwells, and decks in interior and exterior applications. The low voltage Tory LED Step Light improves visibility and adds an inviting glow to your residential or commercial space. Step lights can be used to enhance your landscape, amplify your deck lighting when entertaining, for commercial exterior lighting, or simply to feel more secure knowing your staircase is brightly lit.

## PRODUCT FAMILY ACCESSORIES

| • |
|---|

Construction: Die-Cast Brass Lens: Open Faced Frosted Lens Dimensions: W 9" x D 4" x H 3" Bulb: Fixture Supplied with 2x (1.5W or 3.0W) Wedge Base LED Lamps Wiring: 18" of #18-2, SPT-1W Leads Voltage: 12V Color Temperature: 2700K Warm Power: Remote 12 Volt Transformer Required Warranty: Lifetime Warranty on Fixture, 40,000 Hours on LED